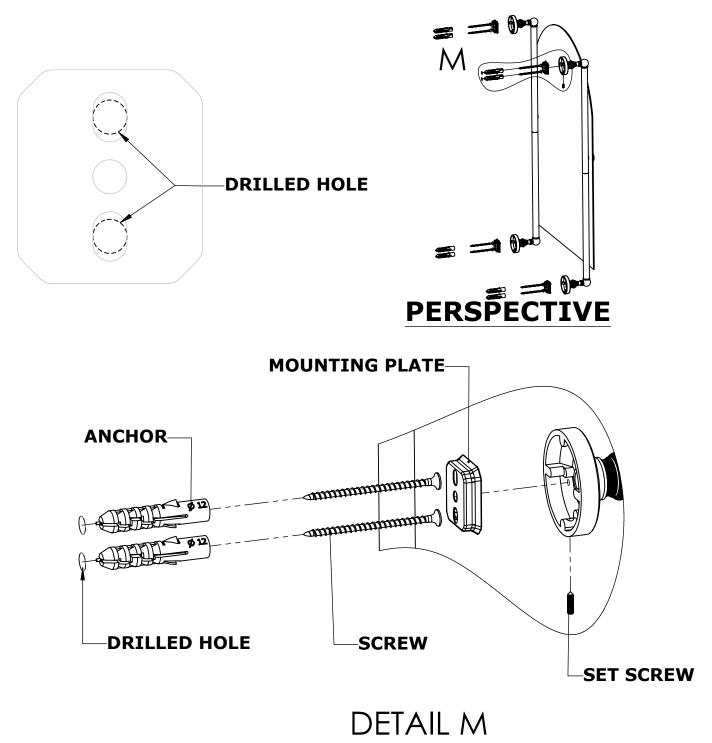

#### Step 1: Drill holes in Wall for screw anchors and attach Mounting Plate to Wall

Determine your desired location for installation and make a mark for the location of the mounting plate. Remove mounting plate from backplate by loosening set screw in backplate as pictured below. Place center hole of mounting plate over mark made above. Make 2 marks where mounting screws will be placed as shown below. Drill hole at each of the marks. (You may substitute other style mounting anchors or screws if desired). Place anchors into the holes made. Place mounting plate over holes and secure to mounting surface using screws as shown below.