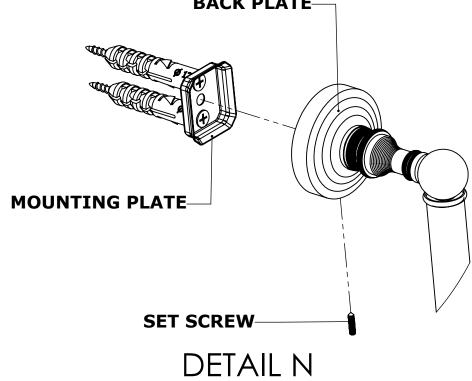

### **INSTALLATION INSTRUCTIONS**

Step 2: Attach Bracket to Mounting Plate.

Place bracket on mounting plate and secure by tightening set screw as shown below.